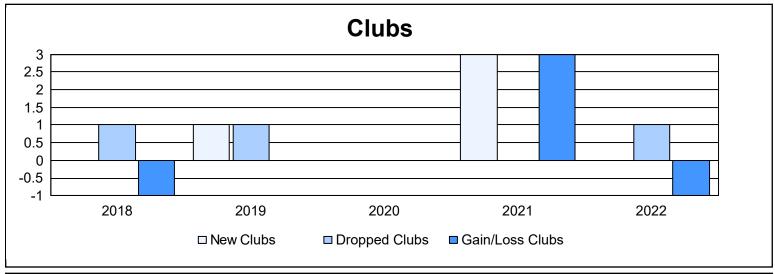

District 11 C2

As of June 2022 Cumulative

| Year      | New<br>Clubs | Dropped<br>Clubs | Gain/<br>Loss<br>Clubs | New<br>Members | Charter<br>Members | Reinstate<br>Members | Transfer<br>Members | Total<br>Member<br>Added | Total<br>Members<br>Dropped | Gain/<br>Loss<br>Members |
|-----------|--------------|------------------|------------------------|----------------|--------------------|----------------------|---------------------|--------------------------|-----------------------------|--------------------------|
| 2017-2018 | 0            | 1                | -1                     | 103            | 0                  | 3                    | 2                   | 108                      | 104                         | 4                        |
| 2018-2019 | 1            | 1                | 0                      | 99             | 24                 | 15                   | 5                   | 143                      | 141                         | 2                        |
| 2019-2020 | 0            | 0                | 0                      | 47             | 0                  | 1                    | 2                   | 50                       | 101                         | -51                      |
| 2020-2021 | 3            | 0                | 3                      | 59             | 52                 | 2                    | 2                   | 115                      | 102                         | 13                       |
| 2021-2022 | 0            | 1                | -1                     | 71             | 0                  | 0                    | 5                   | 76                       | 164                         | -88                      |
| Average   | 1            | 1                | 0                      | 76             | 15                 | 4                    | 3                   | 98                       | 122                         | -24                      |