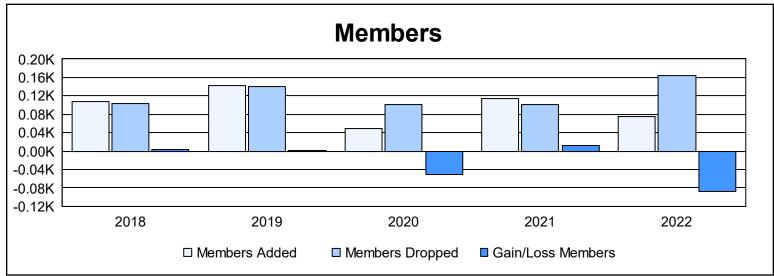

District 11 C2

As of June 2022 Cumulative

| Year      | New<br>Clubs | Dropped<br>Clubs | Gain/<br>Loss<br>Clubs | New<br>Members | Charter<br>Members | Reinstate<br>Members | Transfer<br>Members | Total<br>Member<br>Added | Total<br>Members<br>Dropped | Gain/<br>Loss<br>Members |
|-----------|--------------|------------------|------------------------|----------------|--------------------|----------------------|---------------------|--------------------------|-----------------------------|--------------------------|
| 2017-2018 | 0            | 1                | -1                     | 103            | 0                  | 3                    | 2                   | 108                      | 104                         | 4                        |
| 2018-2019 | 1            | 1                | 0                      | 99             | 24                 | 15                   | 5                   | 143                      | 141                         | 2                        |
| 2019-2020 | 0            | 0                | 0                      | 47             | 0                  | 1                    | 2                   | 50                       | 101                         | -51                      |
| 2020-2021 | 3            | 0                | 3                      | 59             | 52                 | 2                    | 2                   | 115                      | 102                         | 13                       |
| 2021-2022 | 0            | 1                | -1                     | 71             | 0                  | 0                    | 5                   | 76                       | 164                         | -88                      |
| Average   | 1            | 1                | 0                      | 76             | 15                 | 4                    | 3                   | 98                       | 122                         | -24                      |